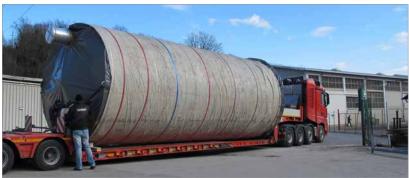

## PROJECT: Water storage tank 100000 L

Vertical vessel in cylindrical form, single wall design. The tank is to be placed and fixed on a stable basis.

| Diameter - inside    | 3800 mm                  |
|----------------------|--------------------------|
| Tank wall height     | 9000 mm                  |
| Total height approx. | 10500 mm                 |
| Material             | stainless steel EN1.4301 |