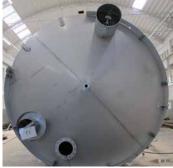

## PROJECT: Water storage tank 100000 L

Vertical vessel in cylindrical form, single wall design. The tank is to be placed and fixed on a stable basis.

| Diameter - inside    | 3800 mm                  |
|----------------------|--------------------------|
| Tank wall height     | 9000 mm                  |
| Total height approx. | 10500 mm                 |
| Material             | stainless steel EN1.4301 |