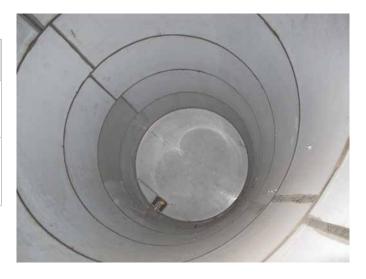

## Surface and welds finishing:

|  |         | external                                                                          | internal<br>(product wetted)                                |  |
|--|---------|-----------------------------------------------------------------------------------|-------------------------------------------------------------|--|
|  | Surface | surface 2B,<br>without further surface<br>finishing                               | surface 2B,<br>without further surface<br>finishing         |  |
|  | Welds   | welds are chemi-<br>cally treated, without<br>brushing, visible weld<br>structure | welds are brushed to<br>final roughness Ra<0,8<br>μm (K180) |  |