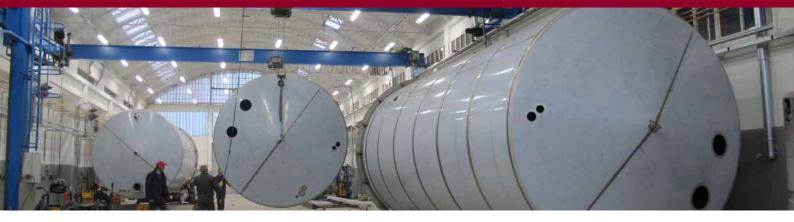

## PROJECT: Water storage tank 100000 L

Vertical vessel in cylindrical form, single wall design. The tank is to be placed and fixed on a stable basis.

| Diameter - inside    | 3800 mm                  |
|----------------------|--------------------------|
| Tank wall height     | 9000 mm                  |
| Total height approx. | 10500 mm                 |
| Material             | stainless steel EN1.4301 |