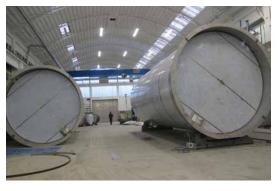

## PROJECT: Water storage tank 100000 L

Vertical vessel in cylindrical form, single wall design. The tank is to be placed and fixed on a stable basis.

| Diameter - inside    | 3800 mm                  |
|----------------------|--------------------------|
| Tank wall height     | 9000 mm                  |
| Total height approx. | 10500 mm                 |
| Material             | stainless steel EN1.4301 |